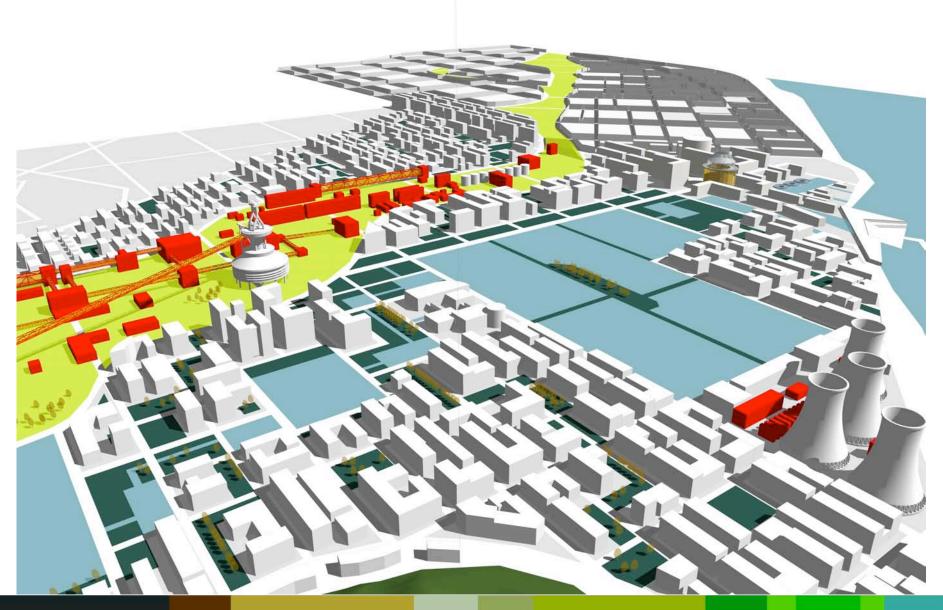

### SUSTAINABILITY IN CHINA: AN EMERGING INDUSTRY

Demand is increasing for green building

Construction Ministry: Buildings must be 50% more efficient by 2010



Energy Plan: Double the share of renewable energy by 2020



### CHINESE GOVERNMENT PLANS TO GIVE TAX INCENTIVES TO BOOST ENERGY SAVINGS AND RENEWABLE SECTORS

### SITE CONTEXT

Beijing: East / West Axis Shijingshan Mountain Yong Ding River

**Pre-Industrial History** 

Famous steel producing site

Factory closing due to pollution

Skilled workforce available

Dramatic vertical structures





### 首钢可持续发展的定义 SUSTAINABILITY AT THE SHOUGANG SITE

旧为新用,保留场地

"manage the transition to new uses, preserving elements of the site's past and creating a pathway for future generations to meet their needs."





### ILLUSTRATIVE SITE PLAN





# 湿地的生态功效 GREEN NETWORK AND WETLAND SYST



CIRCULATION







规划分期 PHASING

DEVELOPMENT **OVER TIME** 

# 交通枢纽 TRANSIT HUB







# 交通枢纽 TRANSIT HUB AND WETLANDS AREA





# 四号高炉 BLAST FURNACE / EXHIBITION CENTER









# 四号高炉 BLAST FURNACE / EXHIBITION CENTER





# 四号高炉

## BLAST FURNACE / EXHIBITION CENTER

View looking north





### BLAST FURNACE / EXHIBITION CENTER

Perspective view