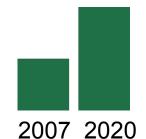

### SUSTAINABILITY IN CHINA: AN EMERGING INDUSTRY

Demand is increasing for green building

Construction Ministry: Buildings must be 50% more efficient by 2010

Energy Plan: Double the share of renewable energy by 2020