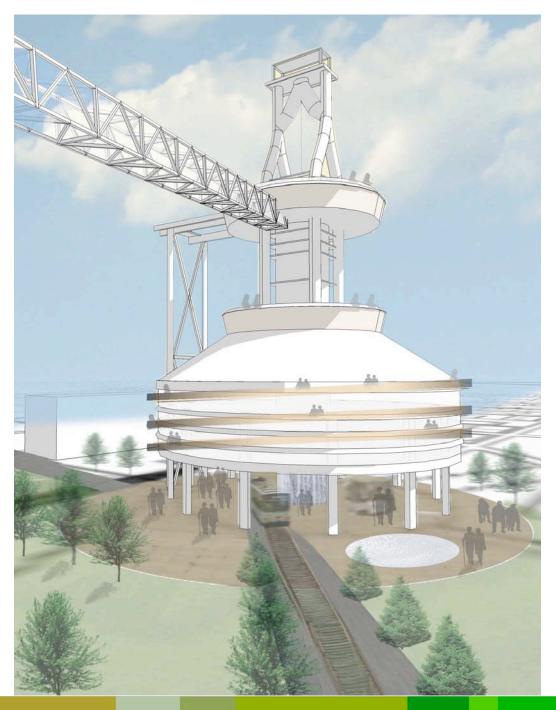

# 四号高炉

## BLAST FURNACE / EXHIBITION CENTER

View looking north

### BLAST FURNACE / EXHIBITION CENTER

Perspective view