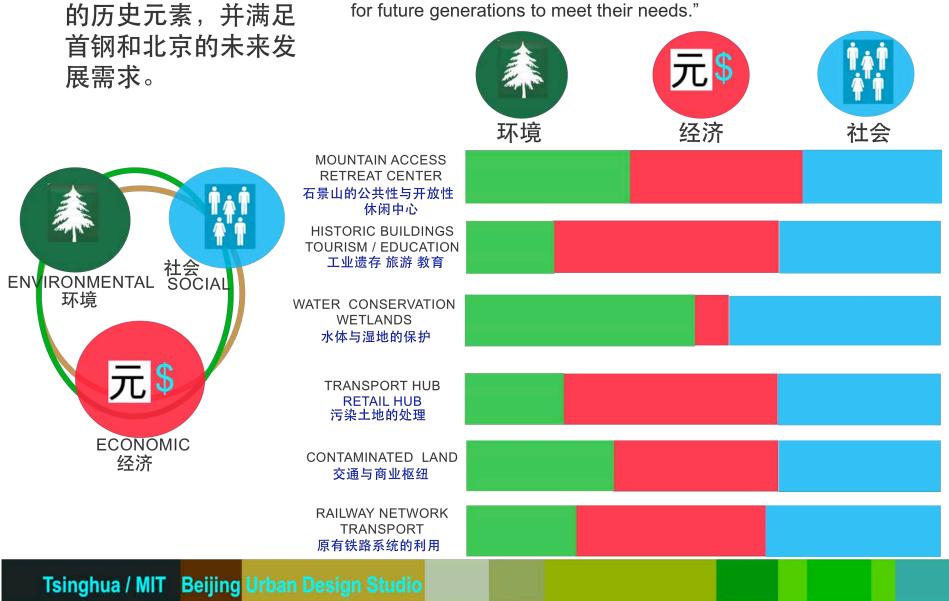

### 首钢可持续发展的定义 SUSTAINABILITY AT THE SHOUGANG SITE

旧为新用,保留场地

"manage the transition to new uses, preserving elements of the site's past and creating a pathway for future generations to meet their needs."