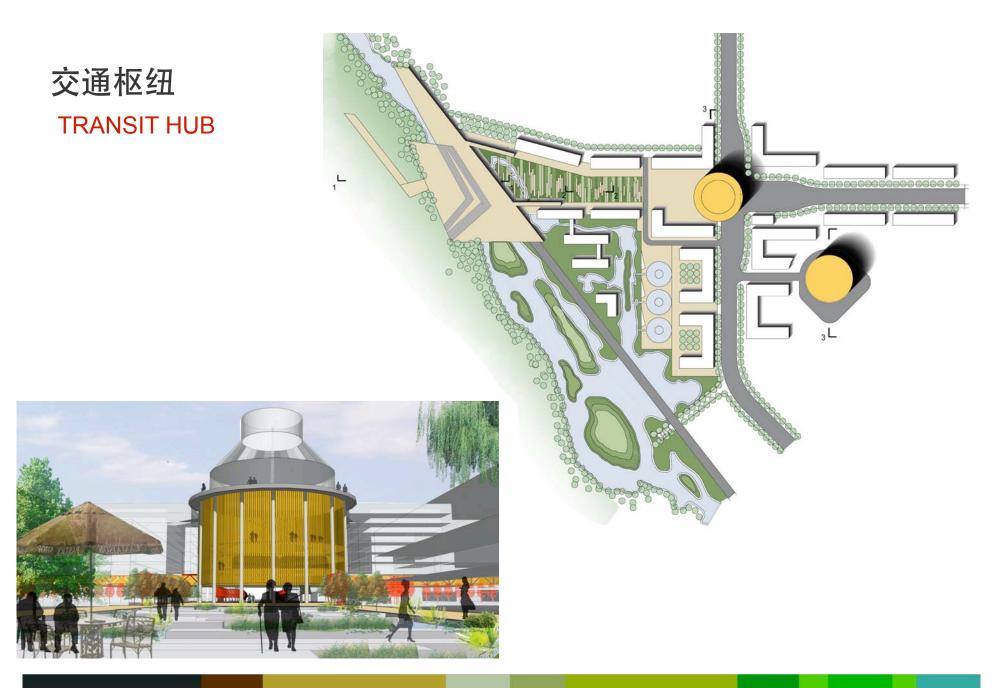

50% more efficient by 2010



Energy Plan: Double the share of renewable energy by 2020



### CHINESE GOVERNMENT PLANS TO GIVE TAX INCENTIVES TO BOOST ENERGY SAVINGS AND RENEWABLE SECTORS

### SITE CONTEXT

Beijing: East / West Axis Shijingshan Mountain Yong Ding River

**Pre-Industrial History** 

Famous steel producing site

Factory closing due to pollution

Skilled workforce available

Dramatic vertical structures





### 首钢可持续发展的定义 SUSTAINABILITY AT THE SHOUGANG SITE

旧为新用,保留场地

"manage the transition to new uses, preserving elements of the site's past and creating a pathway for future generations to meet their needs."





### ILLUSTRATIVE SITE PLAN





# 湿地的生态功效 GREEN NETWORK AND WETLAND SYST



CIRCULATION







规划分期 PHASING

DEVELOPMENT **OVER TIME** 

# 交通枢纽 TRANSIT HUB







# 交通枢纽 TRANSIT HUB AND WETLANDS AREA





# 四号高炉 BLAST FURNACE / EXHIBITION CENTER









# 四号高炉 BLAST FURNACE / EXHIBITION CENTER





# 四号高炉

## BLAST FURNACE / EXHIBITION CENTER

View looking north





### BLAST FURNACE / EXHIBITION CENTER

Perspective view