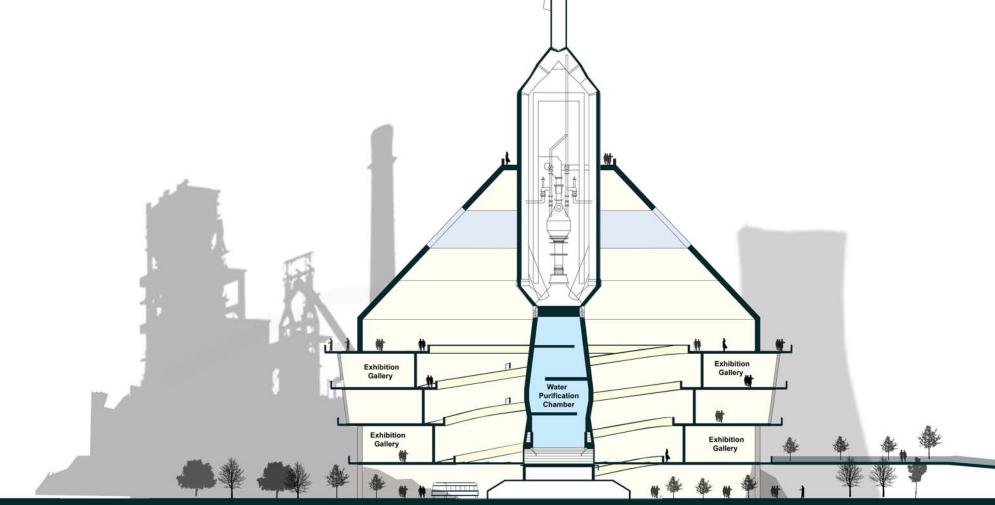

ENTIVES TO BOOST ENERGY SAVINGS AND RENEWABLE SECTORS

### SITE CONTEXT

Beijing: East / West Axis Shijingshan Mountain Yong Ding River

**Pre-Industrial History** 

Famous steel producing site

Factory closing due to pollution

Skilled workforce available

Dramatic vertical structures





### 首钢可持续发展的定义 SUSTAINABILITY AT THE SHOUGANG SITE

旧为新用,保留场地

"manage the transition to new uses, preserving elements of the site's past and creating a pathway for future generations to meet their needs."





### ILLUSTRATIVE SITE PLAN





# 湿地的生态功效 GREEN NETWORK AND WETLAND SYST



CIRCULATION







规划分期 PHASING

DEVELOPMENT **OVER TIME** 

# 交通枢纽 TRANSIT HUB







# 交通枢纽 TRANSIT HUB AND WETLANDS AREA





# 四号高炉 BLAST FURNACE / EXHIBITION CENTER









# 四号高炉 BLAST FURNACE / EXHIBITION CENTER





# 四号高炉

## BLAST FURNACE / EXHIBITION CENTER

View looking north





### BLAST FURNACE / EXHIBITION CENTER

Perspective view