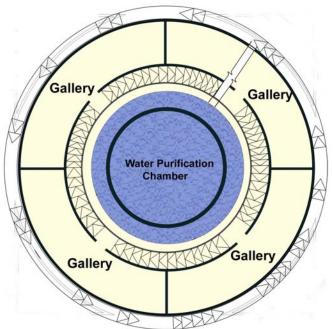

### CHINESE GOVERNMENT PLANS TO GIVE TAX INCENTIVES TO BOOST ENERGY SAVINGS AND RENEWABLE SECTORS

### SITE CONTEXT

Beijing: East / West Axis Shijingshan Mountain Yong Ding River

**Pre-Industrial History** 

Famous steel producing site

Factory closing due to pollution

Skilled workforce available

Dramatic vertical structures





### 首钢可持续发展的定义 SUSTAINABILITY AT THE SHOUGANG SITE

旧为新用,保留场地

"manage the transition to new uses, preserving elements of the site's past and creating a pathway for future generations to meet their needs."





### ILLUSTRATIVE SITE PLAN





# 湿地的生态功效 GREEN NETWORK AND WETLAND SYST



CIRCULATION







规划分期 PHASING

DEVELOPMENT **OVER TIME** 

# 交通枢纽 TRANSIT HUB







# 交通枢纽 TRANSIT HUB AND WETLANDS AREA





# 四号高炉 BLAST FURNACE / EXHIBITION CENTER









# 四号高炉 BLAST FURNACE / EXHIBITION CENTER





# 四号高炉

## BLAST FURNACE / EXHIBITION CENTER

View looking north





### BLAST FURNACE / EXHIBITION CENTER

Perspective view