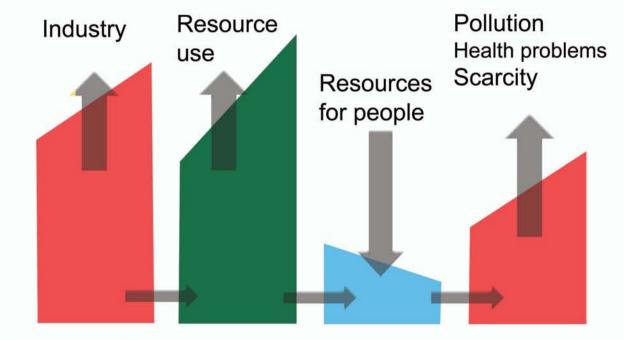

### WHY SUSTAINABILITY MATTERS TO CHINA RIGHT NOW

Air pollution In micrograms per cubic meter

China has one-fifth as much water per capita as the United States.

Industrial Water Use, per unit of production