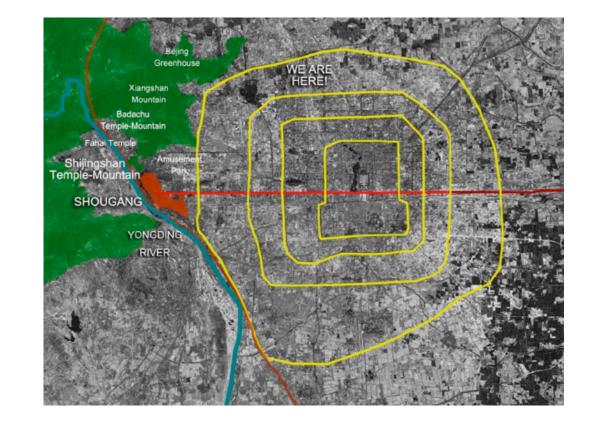

### SITE CONTEXT

Beijing: East / West Axis Shijingshan Mountain Yong Ding River

**Pre-Industrial History** 

Famous steel producing site

Factory closing due to pollution

Skilled workforce available

Dramatic vertical structures