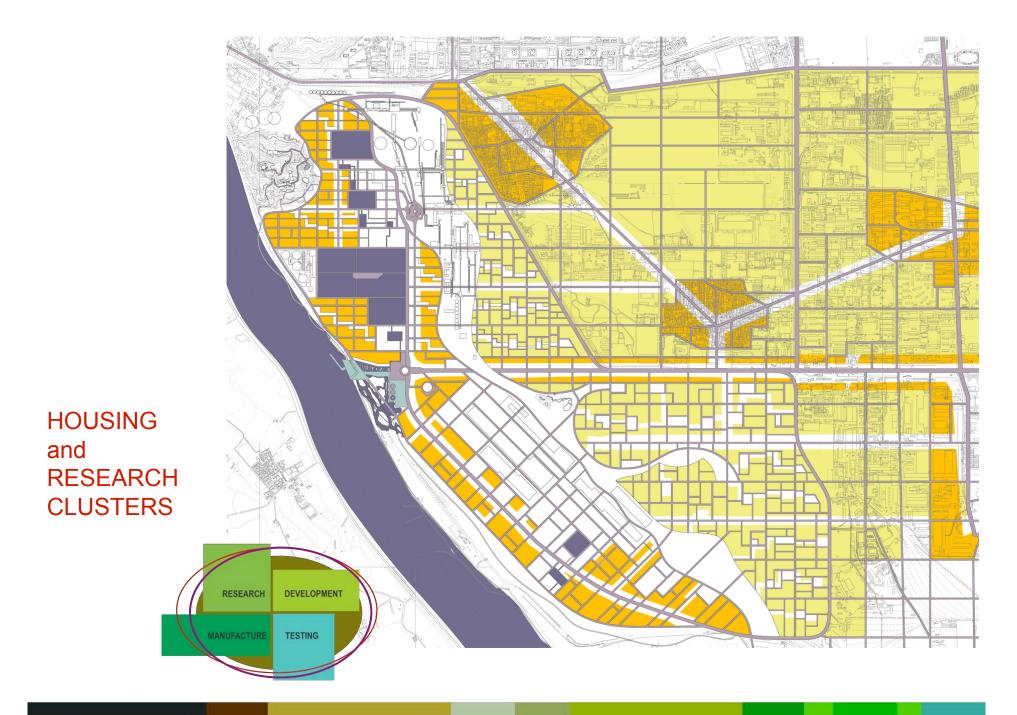

### 首钢可持续发展的定义 SUSTAINABILITY AT THE SHOUGANG SITE

旧为新用,保留场地

"manage the transition to new uses, preserving elements of the site's past and creating a pathway for future generations to meet their needs."