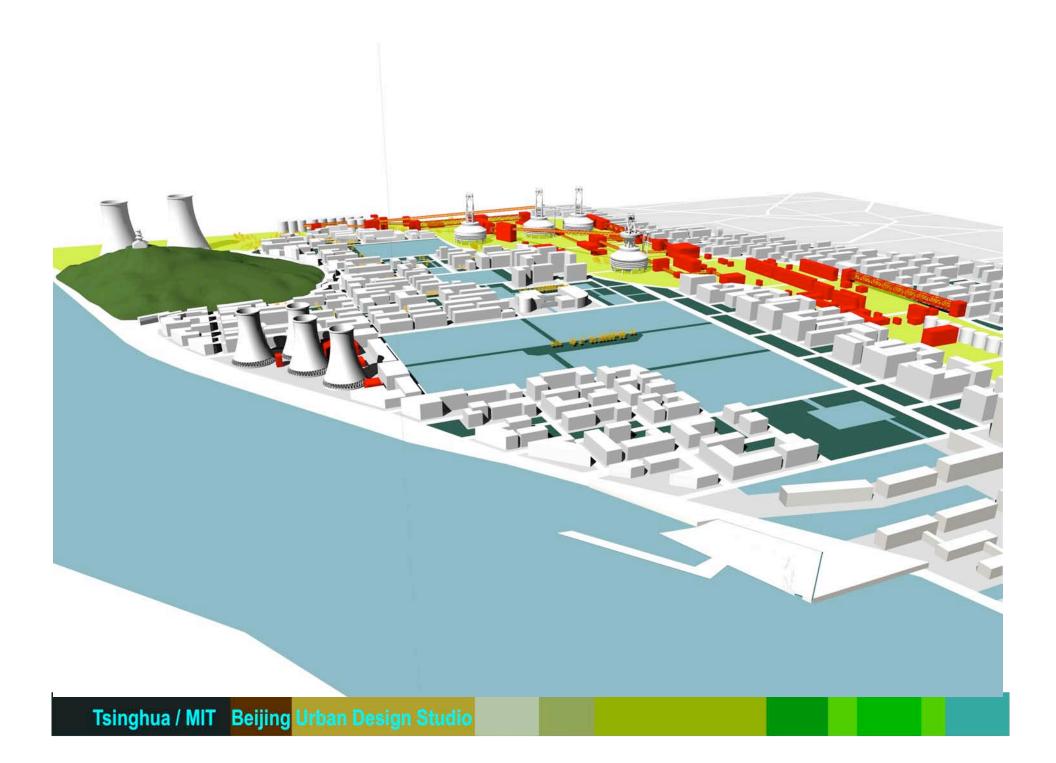

### SITE CONTEXT

Beijing: East / West Axis Shijingshan Mountain Yong Ding River

**Pre-Industrial History** 

Famous steel producing site

Factory closing due to pollution

Skilled workforce available

Dramatic vertical structures

### ILLUSTRATIVE SITE PLAN