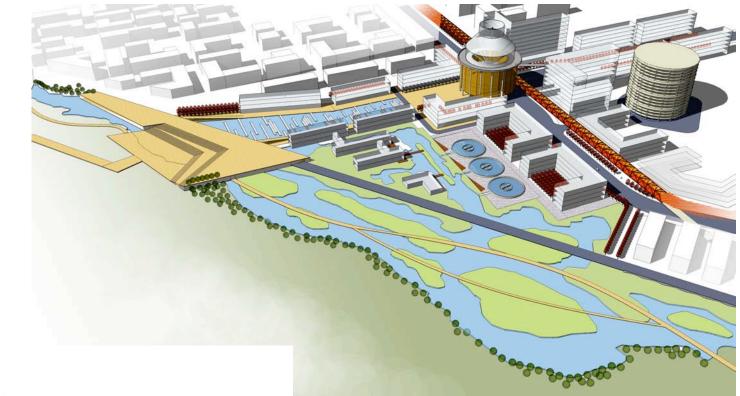

t be 50% more efficient by 2010



Energy Plan: Double the share of renewable energy by 2020



### CHINESE GOVERNMENT PLANS TO GIVE TAX INCENTIVES TO BOOST ENERGY SAVINGS AND RENEWABLE SECTORS

### SITE CONTEXT

Beijing: East / West Axis Shijingshan Mountain Yong Ding River

**Pre-Industrial History** 

Famous steel producing site

Factory closing due to pollution

Skilled workforce available

Dramatic vertical structures





### 首钢可持续发展的定义 SUSTAINABILITY AT THE SHOUGANG SITE

旧为新用,保留场地

"manage the transition to new uses, preserving elements of the site's past and creating a pathway for future generations to meet their needs."





### ILLUSTRATIVE SITE PLAN





# 湿地的生态功效 GREEN NETWORK AND WETLAND SYST



CIRCULATION







规划分期 PHASING

DEVELOPMENT **OVER TIME** 

# 交通枢纽 TRANSIT HUB







# 交通枢纽 TRANSIT HUB AND WETLANDS AREA





# 四号高炉 BLAST FURNACE / EXHIBITION CENTER









# 四号高炉 BLAST FURNACE / EXHIBITION CENTER





# 四号高炉

## BLAST FURNACE / EXHIBITION CENTER

View looking north





### BLAST FURNACE / EXHIBITION CENTER

Perspective view