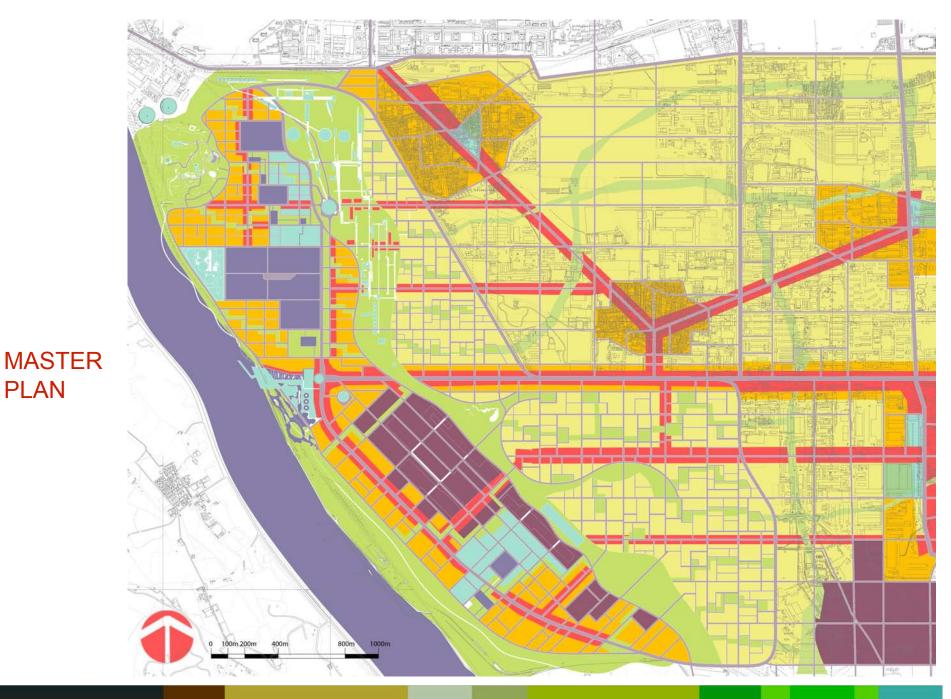

Use, per unit of production



### SUSTAINABILITY IN CHINA: AN EMERGING INDUSTRY

Demand is increasing for green building

Construction Ministry: Buildings must be 50% more efficient by 2010



Energy Plan: Double the share of renewable energy by 2020



### CHINESE GOVERNMENT PLANS TO GIVE TAX INCENTIVES TO BOOST ENERGY SAVINGS AND RENEWABLE SECTORS

### SITE CONTEXT

Beijing: East / West Axis Shijingshan Mountain Yong Ding River

**Pre-Industrial History** 

Famous steel producing site

Factory closing due to pollution

Skilled workforce available

Dramatic vertical structures





### 首钢可持续发展的定义 SUSTAINABILITY AT THE SHOUGANG SITE

旧为新用,保留场地

"manage the transition to new uses, preserving elements of the site's past and creating a pathway for future generations to meet their needs."





### ILLUSTRATIVE SITE PLAN





# 湿地的生态功效 GREEN NETWORK AND WETLAND SYST



CIRCULATION







规划分期 PHASING

DEVELOPMENT **OVER TIME** 

# 交通枢纽 TRANSIT HUB







# 交通枢纽 TRANSIT HUB AND WETLANDS AREA





# 四号高炉 BLAST FURNACE / EXHIBITION CENTER









# 四号高炉 BLAST FURNACE / EXHIBITION CENTER





# 四号高炉

## BLAST FURNACE / EXHIBITION CENTER

View looking north





### BLAST FURNACE / EXHIBITION CENTER

Perspective view