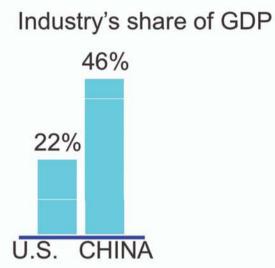

### WHY SUSTAINABILITY MATTERS TO CHINA RIGHT NOW

Air pollution In micrograms per cubic meter

China has one-fifth as much water per capita as the United States.

Industrial Water Use, per unit of production