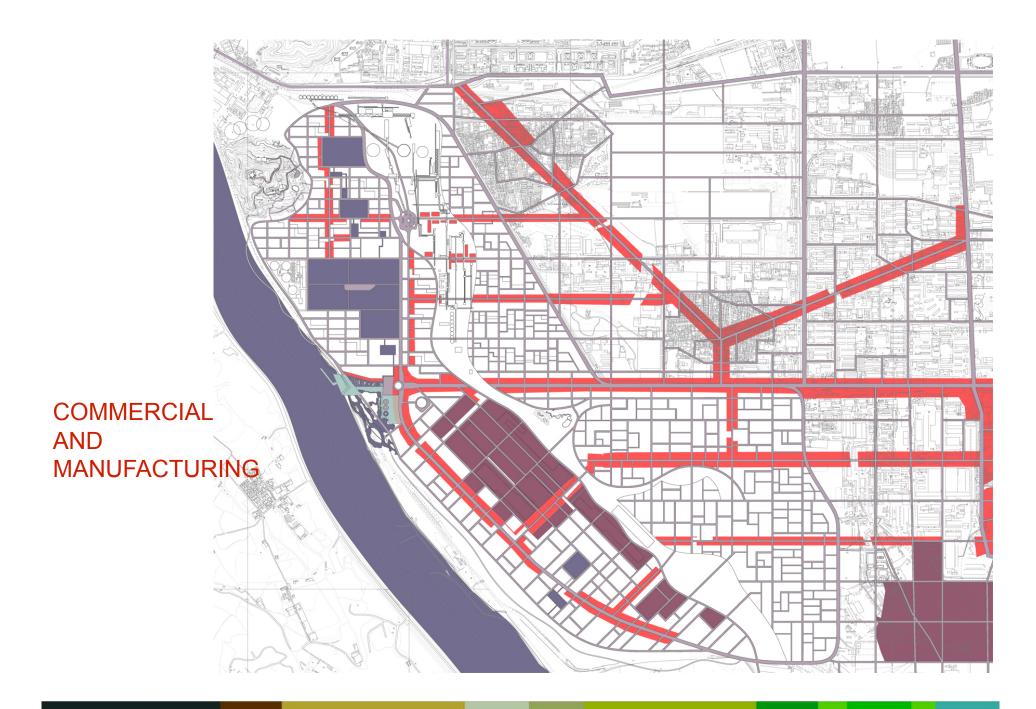

ncreasing for green building

Construction Ministry: Buildings must be 50% more efficient by 2010



Energy Plan: Double the share of renewable energy by 2020



### CHINESE GOVERNMENT PLANS TO GIVE TAX INCENTIVES TO BOOST ENERGY SAVINGS AND RENEWABLE SECTORS

### SITE CONTEXT

Beijing: East / West Axis Shijingshan Mountain Yong Ding River

**Pre-Industrial History** 

Famous steel producing site

Factory closing due to pollution

Skilled workforce available

Dramatic vertical structures





### 首钢可持续发展的定义 SUSTAINABILITY AT THE SHOUGANG SITE

旧为新用,保留场地

"manage the transition to new uses, preserving elements of the site's past and creating a pathway for future generations to meet their needs."





### ILLUSTRATIVE SITE PLAN





# 湿地的生态功效 GREEN NETWORK AND WETLAND SYST



CIRCULATION







规划分期 PHASING

DEVELOPMENT **OVER TIME** 

# 交通枢纽 TRANSIT HUB







# 交通枢纽 TRANSIT HUB AND WETLANDS AREA





# 四号高炉 BLAST FURNACE / EXHIBITION CENTER









# 四号高炉 BLAST FURNACE / EXHIBITION CENTER





# 四号高炉

## BLAST FURNACE / EXHIBITION CENTER

View looking north





### BLAST FURNACE / EXHIBITION CENTER

Perspective view