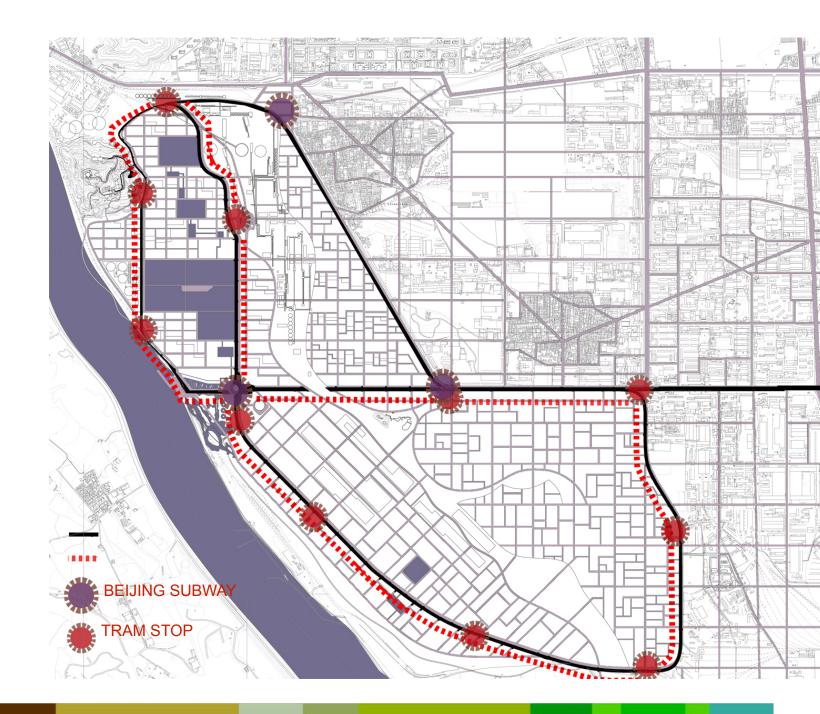

STRY

Demand is increasing for green building

Construction Ministry: Buildings must be 50% more efficient by 2010



Energy Plan: Double the share of renewable energy by 2020



### CHINESE GOVERNMENT PLANS TO GIVE TAX INCENTIVES TO BOOST ENERGY SAVINGS AND RENEWABLE SECTORS

### SITE CONTEXT

Beijing: East / West Axis Shijingshan Mountain Yong Ding River

**Pre-Industrial History** 

Famous steel producing site

Factory closing due to pollution

Skilled workforce available

Dramatic vertical structures





### 首钢可持续发展的定义 SUSTAINABILITY AT THE SHOUGANG SITE

旧为新用,保留场地

"manage the transition to new uses, preserving elements of the site's past and creating a pathway for future generations to meet their needs."





### ILLUSTRATIVE SITE PLAN





# 湿地的生态功效 GREEN NETWORK AND WETLAND SYST



CIRCULATION







规划分期 PHASING

DEVELOPMENT **OVER TIME** 

# 交通枢纽 TRANSIT HUB







# 交通枢纽 TRANSIT HUB AND WETLANDS AREA





# 四号高炉 BLAST FURNACE / EXHIBITION CENTER









# 四号高炉 BLAST FURNACE / EXHIBITION CENTER





# 四号高炉

## BLAST FURNACE / EXHIBITION CENTER

View looking north





### BLAST FURNACE / EXHIBITION CENTER

Perspective view