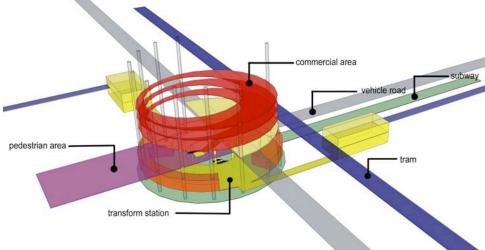

be 50% more efficient by 2010



Energy Plan: Double the share of renewable energy by 2020



### CHINESE GOVERNMENT PLANS TO GIVE TAX INCENTIVES TO BOOST ENERGY SAVINGS AND RENEWABLE SECTORS

### SITE CONTEXT

Beijing: East / West Axis Shijingshan Mountain Yong Ding River

**Pre-Industrial History** 

Famous steel producing site

Factory closing due to pollution

Skilled workforce available

Dramatic vertical structures





### 首钢可持续发展的定义 SUSTAINABILITY AT THE SHOUGANG SITE

旧为新用,保留场地

"manage the transition to new uses, preserving elements of the site's past and creating a pathway for future generations to meet their needs."





### ILLUSTRATIVE SITE PLAN





# 湿地的生态功效 GREEN NETWORK AND WETLAND SYST



CIRCULATION







规划分期 PHASING

DEVELOPMENT **OVER TIME** 

# 交通枢纽 TRANSIT HUB







# 交通枢纽 TRANSIT HUB AND WETLANDS AREA





# 四号高炉 BLAST FURNACE / EXHIBITION CENTER









# 四号高炉 BLAST FURNACE / EXHIBITION CENTER





# 四号高炉

## BLAST FURNACE / EXHIBITION CENTER

View looking north





### BLAST FURNACE / EXHIBITION CENTER

Perspective view