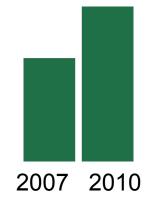

### SUSTAINABILITY IN CHINA: AN EMERGING INDUSTRY

Demand is increasing for green building

Construction Ministry: Buildings must be 50% more efficient by 2010

Energy Plan: Double the share of renewable energy by 2020