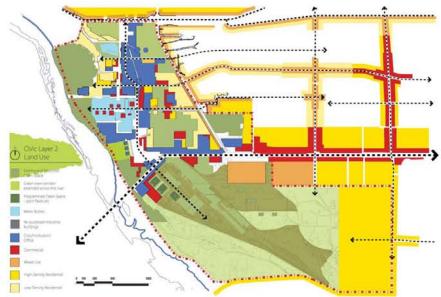

# Time in Urban Design and Dynamic Staging We must instead develop the ar

We must instead develop the area in a number of layers where each layer is overlaid only once the impact of the previous layers and their relationship with the surrounding urban networks is understood. This can be seen as a dynamic system where each stage sets off the next part of

## losed System / Open Network ntll now, the Shougang site has een a closed system whose boundles divide it from the complex etwork that surrounds it. We are terested in how we can strategically -thread the Shougang site back to its surrounding dynamic network ver a number of years.