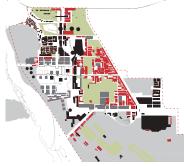

# Time in Urban Design and Dynamic Staging We must instead develop the ar

We must instead develop the area in a number of layers where each layer is overlaid only once the impact of the previous layers and their relationship with the surrounding urban networks is understood. This can be seen as a dynamic system where each stage sets off the next part of

New Buildings
Change In use from

Existing open spa

(T) <u>Site integration over time</u>

New open space

# Restructuring the idea of 'value' in Real Est the both/and' condition

|                                    | -7               | 1.00       | 10                     |  |
|------------------------------------|------------------|------------|------------------------|--|
|                                    | the ave          |            | C) ( become interest   |  |
|                                    |                  |            |                        |  |
|                                    |                  |            | Contract, beauty and   |  |
|                                    |                  | L Oral and | 1. 1000-000            |  |
| - 2                                | Sector<br>Refere | 101103     | CHERTSAN DATE          |  |
|                                    |                  | 2222       | ( accounts) of         |  |
| Civic Layering                     |                  | 8444       | in the second at       |  |
| 会共空间新生                             |                  | 100000     | (hearing (hearing thea |  |
| and the late and the second second | 4108.8           | CONTRACTOR | Accession and the      |  |
|                                    |                  | ++++       | TH BOLLS               |  |
|                                    |                  |            |                        |  |