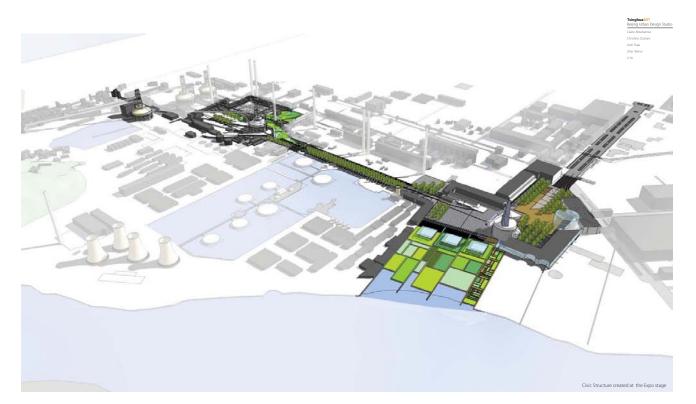

## losed System / Open Network ntll now, the Shougang site has een a closed system whose boundles divide it from the complex etwork that surrounds it. We are terested in how we can strategically -thread the Shougang site back to its surrounding dynamic network ver a number of years.

New Buildings
Change In use from

Existing open spa

(T) <u>Site integration over time</u>

New open space