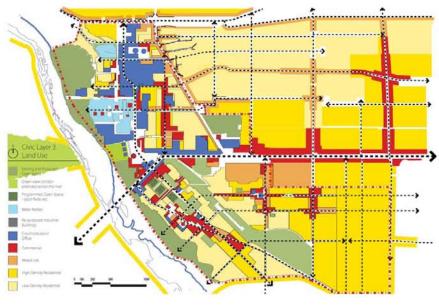

# Time in Urban Design and Dynamic Staging We must instead develop the ar

We must instead develop the area in a number of layers where each layer is overlaid only once the impact of the previous layers and their relationship with the surrounding urban networks is understood. This can be seen as a dynamic system where each stage sets off the next part of

## losed System / Open Network ntll now, the Shougang site has een a closed system whose boundles divide it from the complex etwork that surrounds it. We are terested in how we can strategically -thread the Shougang site back to its surrounding dynamic network ver a number of years.