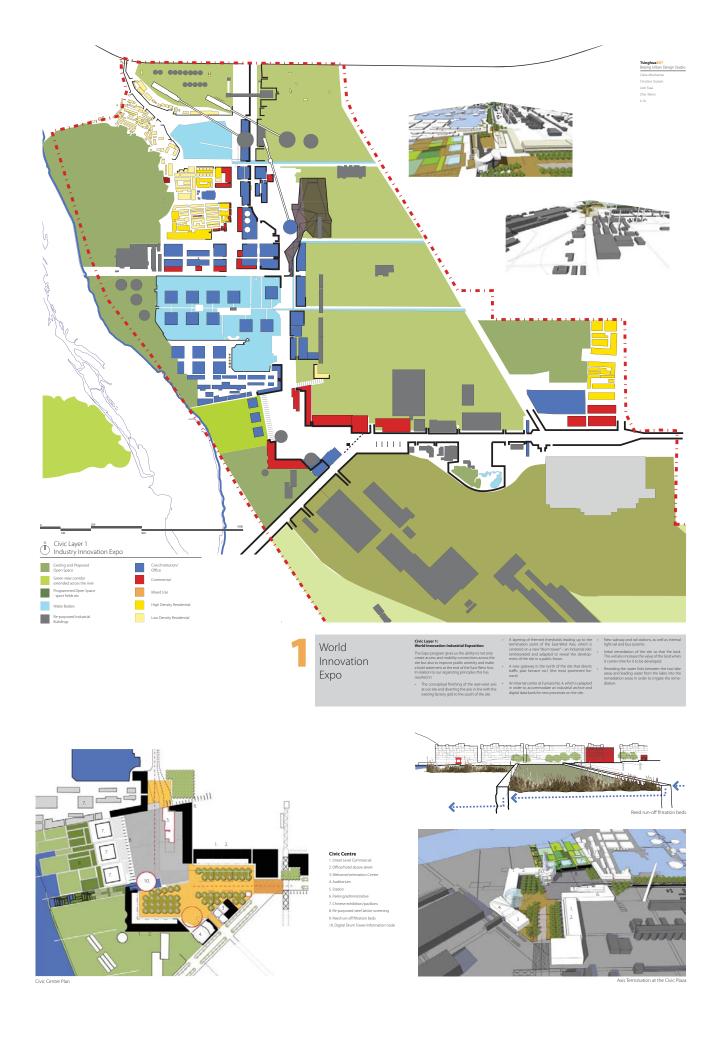

# Time in Urban Design and Dynamic Staging We must instead develop the ar

We must instead develop the area in a number of layers where each layer is overlaid only once the impact of the previous layers and their relationship with the surrounding urban networks is understood. This can be seen as a dynamic system where each stage sets off the next part of

## losed System / Open Network ntll now, the Shougang site has een a closed system whose boundles divide it from the complex etwork that surrounds it. We are terested in how we can strategically -thread the Shougang site back to its surrounding dynamic network ver a number of years.

New Buildings
Change In use from

Existing open spa

(T) <u>Site integration over time</u>

New open space