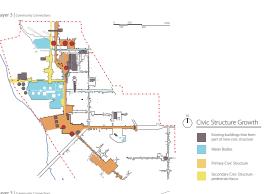

New Buildings
Change In use from

Existing open spa

(T) <u>Site integration over time</u>

New open space