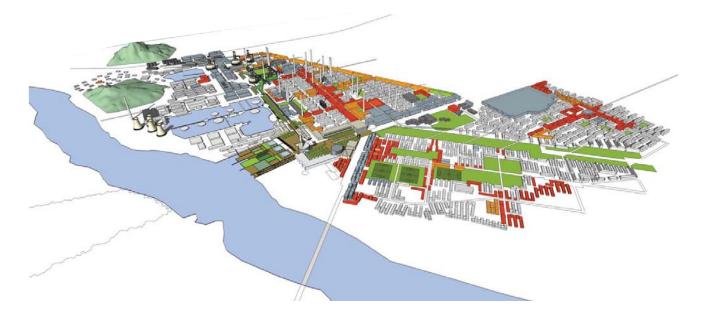

## losed System / Open Network ntll now, the Shougang site has een a closed system whose boundles divide it from the complex etwork that surrounds it. We are terested in how we can strategically -thread the Shougang site back to its surrounding dynamic network ver a number of years.