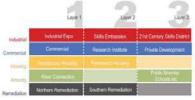

# Time in Urban Design and Dynamic Staging We must instead develop the ar

We must instead develop the area in a number of layers where each layer is overlaid only once the impact of the previous layers and their relationship with the surrounding urban networks is understood. This can be seen as a dynamic system where each stage sets off the next part of