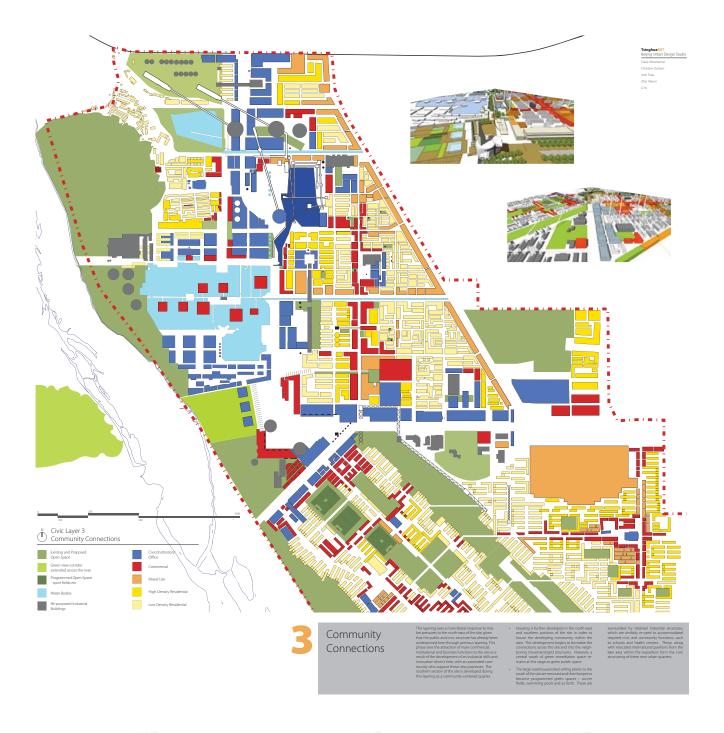

# Restructuring the idea of 'value' in Real Est the both/and' condition

|                                    | -7               | 1.00       | 10                     |  |
|------------------------------------|------------------|------------|------------------------|--|
|                                    | the ave          |            | C) ( become interest   |  |
|                                    |                  |            |                        |  |
|                                    |                  |            | Contract, beauty and   |  |
|                                    |                  | L Oral and | 1. 1000-000            |  |
| - 2                                | Sector<br>Refere | 101103     | CHERTSAN DATE          |  |
|                                    |                  | 2222       | ( accounts) of         |  |
| Civic Layering                     |                  | 8444       | in the second at       |  |
| 会共空间新生                             |                  | 100000     | (hearing (hearing thea |  |
| and the late and the second second | 4108.8           | CONTRACTOR | Accession and the      |  |
|                                    |                  | ++++       | TH BOLLS               |  |
|                                    |                  |            |                        |  |