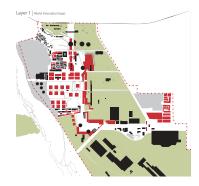

# Time in Urban Design and Dynamic Staging We must instead develop the ar

We must instead develop the area in a number of layers where each layer is overlaid only once the impact of the previous layers and their relationship with the surrounding urban networks is understood. This can be seen as a dynamic system where each stage sets off the next part of

New Buildings
Change In use from

Existing open spa

(T) <u>Site integration over time</u>

New open space