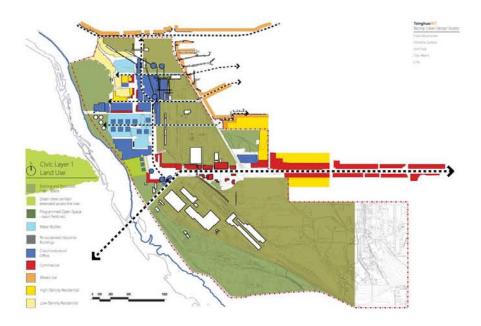

New Buildings
Change In use from

Existing open spa

(T) <u>Site integration over time</u>

New open space