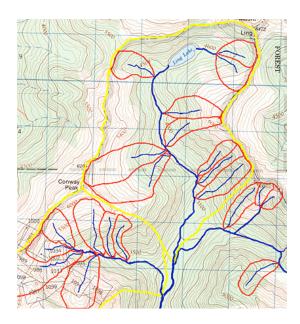

## Landscape Units and Site Physiography Mapping and Transects

Purpose: To establish typical landscape units and sections (transects) as a basis for site and housing design

## Process:

1. Utilizing the 1:2500 base map, as well as other sources such as google earth and Zmaps, <a href="http://www.zonums.com/gmaps/digipoint.html">http://www.zonums.com/gmaps/digipoint.html</a>

generate landscape units based on: a. sub-drainage basins, b. slope, c. vegetation. Examples:

- 2. Select 4-5 typical transects (sections) through the sub-basins that in your opinion represent common conditions. These should include north-south and east-west.

  Draw these sections at a 1:250 scale (1cm =2.5m) Make sure to include transition zones and edge conditions (Areas where elevation changes, vegetation changes are significant, or where other elements such as infrastructure are present.)
- 3. For each transect (section) you generate indicate your evaluation and appropriateness for design, (constraints and opportunities for site infrastructure and building development). Keep in mind ecological and sustainable features such as water, climate, construction, circulation, etc.)