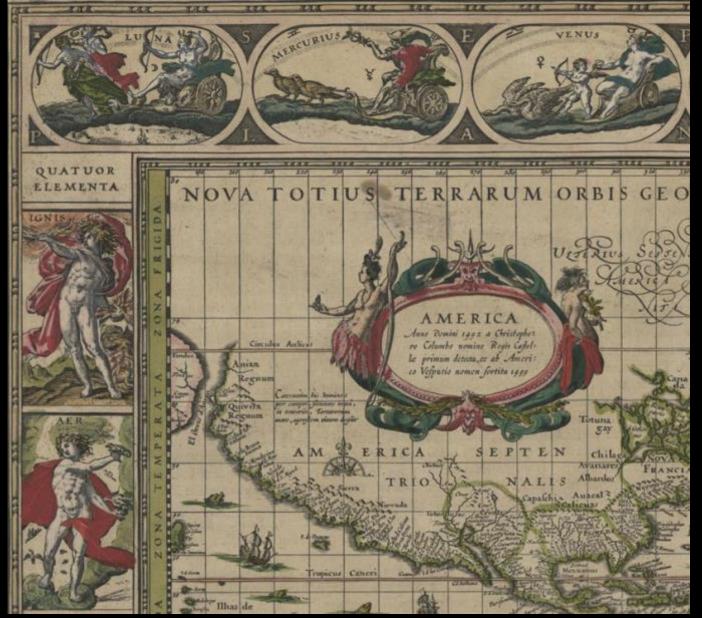

### W. Blaeu, New World Map, ca. 1630

This image is in the public domain.

This image is in the public domain.

Detail, Blaeu, New World Map, ca. 1630

This image is in the public domain.

This image is in the public domain.