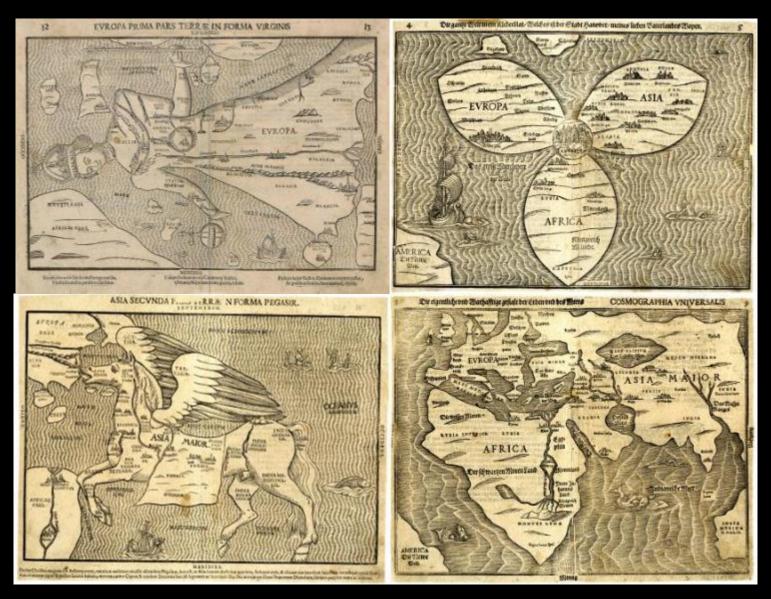

## Heinrich Bünting, Itinerarium Sacrae Scripturae 1581

These images are in the public domain.

J. Jansson, 1660, Amsterdam. Map of Ancient World, with seventeenth-century projection

A CONTRACTOR OF CONTRACTOR OF CONTRACTOR ORBIS TERRARVM VETERIBVS COGNIT GF ZOVA FRIGTON OF IVAN HUZON STER ATZERETTE ARCTICUM IT EIR KUSITSER MUSUS SET BOREALS ZONA TRAFERATA er sangadiers ATTR CIRCUSUM ARCKICULL ET TROPICUM CAX CRS. ERSPICED CANCERS .. BET MATTYALLE IDNA TORRIDA. I Walan I TABIES A JOELS SINCUM TERVORTA VETE ATTS TEP ROVINGETIALS ALBOYARIALDS CLECTERS RIAUS CREDITE MART ATAIN IT INTER UTRUNCEUR calles marches TROPICUAL NITA TROFICUA CAPRICURUL ZONA TENPERATA est dad tablers . XNTER TROPICO. CAPRIDORXI. IT CREWLON ANTARC TICUM INTA charving ansanderive STUR AVSTMALSS Zola reigina ir ) 818431818 INTER STROUSEN afrance revel es DOLUM + TAROTION Mr Suly