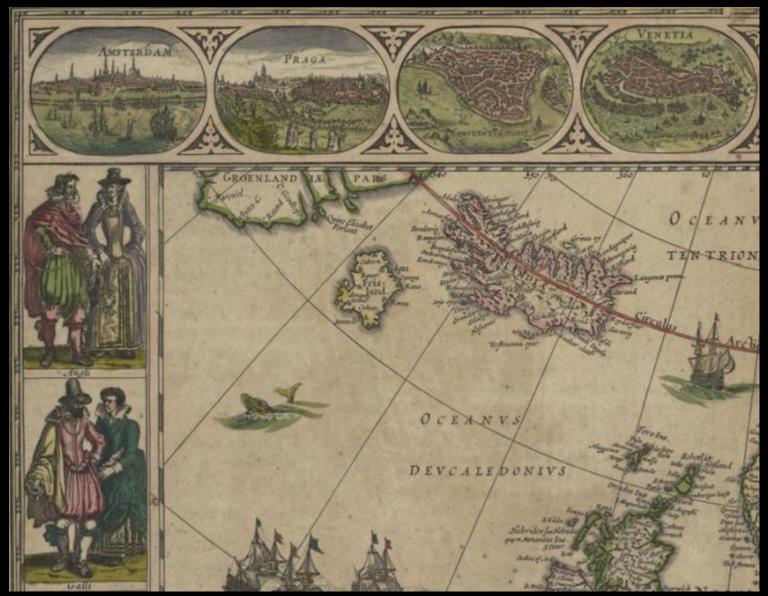

BOREALS ZONA TRAFERATA er sangadiers ATTR CIRCUSUM ARCKICULL ET TROPICUM CAX CRS. ERSPICED CANCERS .. BET MATTYALLE IDNA TORRIDA. I Walan I TABIES A JOELS SINCUM TERVORTA VETE ATTS TEP ROVINGETIALS ALBOYARIALDS CLECTERS RIAUS CREDITE MART ATAIN IT INTER UTRUNCEUR calles marches TROPICUAL NITA TROFICUA CAPRICURUL ZONA TENPERATA est dad tablers . XNTER TROPICO. CAPRIDORXI. IT CREWLON ANTARC TICUM INTA charving ansanderive STUR AVSTMALSS Zola reigina ir ) 818431818 INTER STROUSEN afrance revel es DOLUM + TAROTION Mr Suly

### W. Blaeu, New World Map, ca. 1630



This image is in the public domain.



This image is in the public domain.

Detail, Blaeu, New World Map, ca. 1630



This image is in the public domain.



This image is in the public domain.

## Detail, W. Blaeu, Europe, ca. 1640



This image is in the public domain.

## English, The Kingdome of China, 1626





Detail, English, The Kingdome of China, 1626

This image is in the public domain.

21H.343J / CC.120J Making Books: The Renaissance and Today Spring 2016

For information about citing these materials or our Terms of Use, visit: http://ocw.mit.edu/terms.