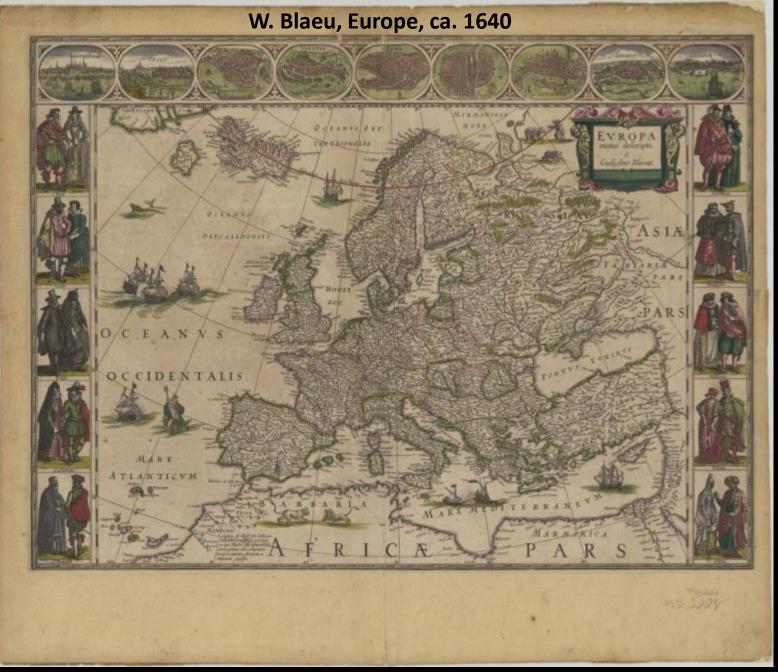

F ZOVA FRIGTON OF IVAN HUZON STER ATZERETTE ARCTICUM IT EIR KUSITSER MUSUS SET BOREALS ZONA TRAFERATA er sangadiers ATTR CIRCUSUM ARCKICULL ET TROPICUM CAX CRS. ERSPICED CANCERS .. BET MATTYALLE IDNA TORRIDA. I Walan I TABIES A JOELS SINCUM TERVORTA VETE ATTS TEP ROVINGETIALS ALBOYARIALDS CLECTERS RIAUS CREDITE MART ATAIN IT INTER UTRUNCEUR calles marches TROPICUAL NITA TROFICUA CAPRICURUL ZONA TENPERATA est dad tablers . XNTER TROPICO. CAPRIDORXI. IT CREWLON ANTARC TICUM INTA charving ansanderive STUR AVSTMALSS Zola reigina ir ) 818431818 INTER STROUSEN afrance revel es DOLUM + TAROTION Mr Suly

### W. Blaeu, New World Map, ca. 1630



This image is in the public domain.



This image is in the public domain.

Detail, Blaeu, New World Map, ca. 1630



This image is in the public domain.



This image is in the public domain.

## Detail, W. Blaeu, Europe, ca. 1640



This image is in the public domain.

## English, The Kingdome of China, 1626





Detail, English, The Kingdome of China, 1626

This image is in the public domain.

21H.343J / CC.120J Making Books: The Renaissance and Today Spring 2016

For information about citing these materials or our Terms of Use, visit: http://ocw.mit.edu/terms.