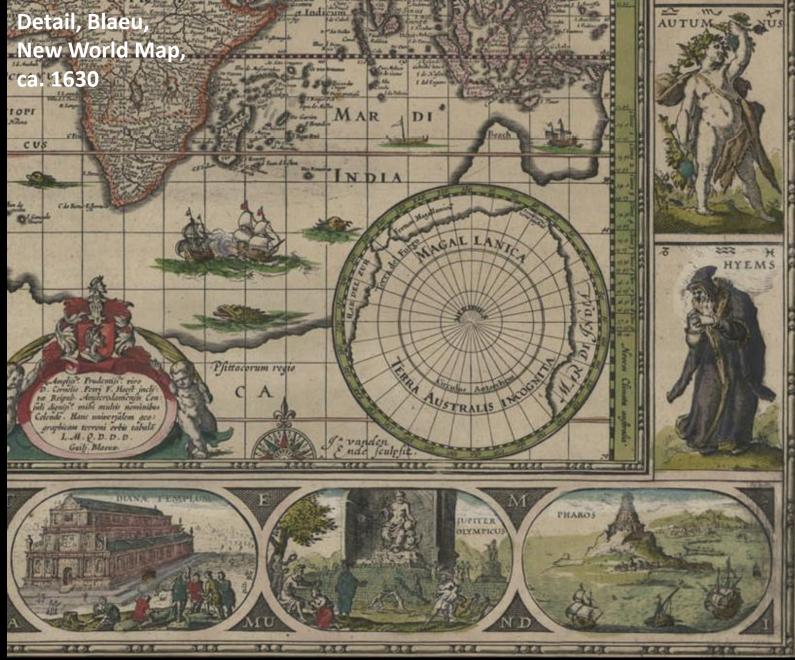

### W. Blaeu, New World Map, ca. 1630

This image is in the public domain.

This image is in the public domain.

Detail, Blaeu, New World Map, ca. 1630

This image is in the public domain.

This image is in the public domain.