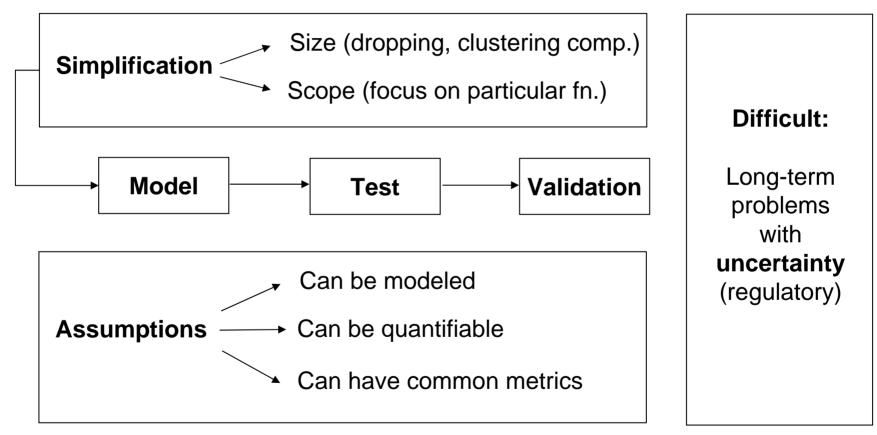

# ESD.342 Advanced System Architecture

### **Karen Tapia-Ahumada** February 14<sup>th</sup>, 2006

ESD.342/Advanced System Architecture - Karen Tapia Ahumada

# **Biases from EE based on practice**

#### **Problem Approach:**



# **Biases from EE based on practice**

#### **Expertise**:

- **Technical** (the more credentials the better)
- **Regulatory** and **economic** issues highly valuable in an industry under constant change
- Long-term **experience**

### **Good Designs:**

- **Robust** under different circumstances/scenarios
- Flexible enough to keep working (and scalable)