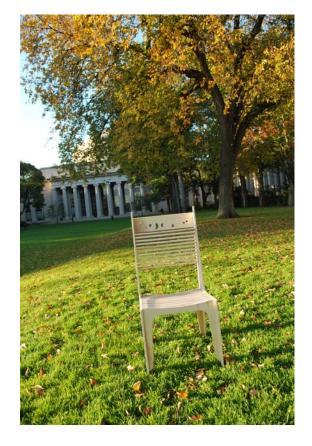

## Introduction

I would like to sit in the nature with my chair and how wonder if I can sit on a giraffe in the lawn. In designing this chair, i play with the dimensions of the joints so that they become the eyes, mouth and patterns of the giraffe.