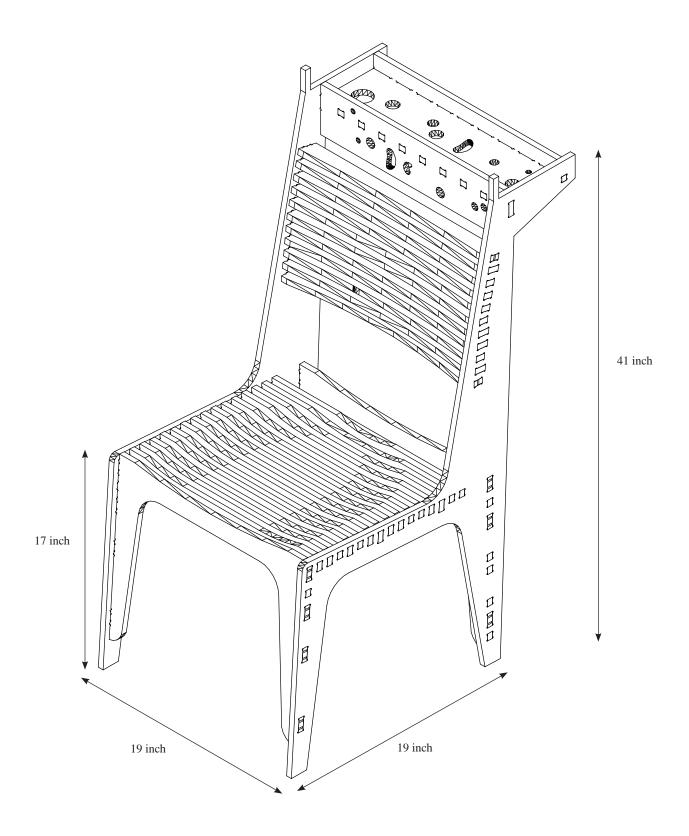

## Introduction

I would like to sit in the nature with my chair and how wonder if I can sit on a giraffe in the lawn. In designing this chair, i play with the dimensions of the joints so that they become the eyes, mouth and patterns of the giraffe.