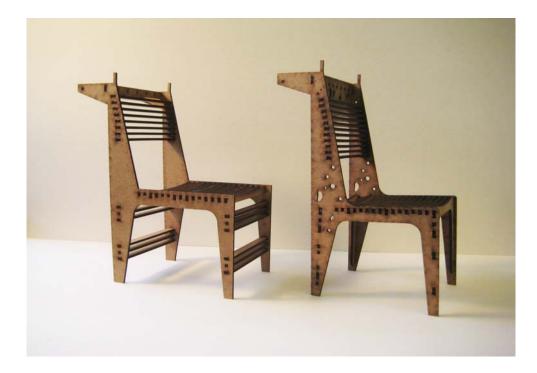

## Introduction

I would like to sit in the nature with my chair and how wonder if I can sit on a giraffe in the lawn. In designing this chair, i play with the dimensions of the joints so that they become the eyes, mouth and patterns of the giraffe.

photo of prototypes

4.510 Design and Digital Fabrication Assignment 3

4.510 Design and Digital Fabrication Assignment 3

4.510 Design and Digital Fabrication Assignment 3