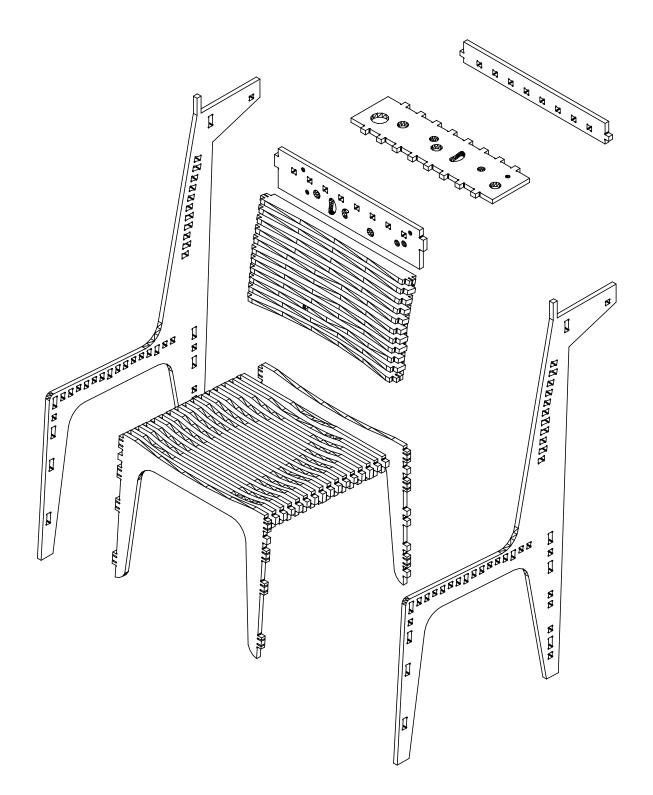

## Introduction

I would like to sit in the nature with my chair and how wonder if I can sit on a giraffe in the lawn. In designing this chair, i play with the dimensions of the joints so that they become the eyes, mouth and patterns of the giraffe.