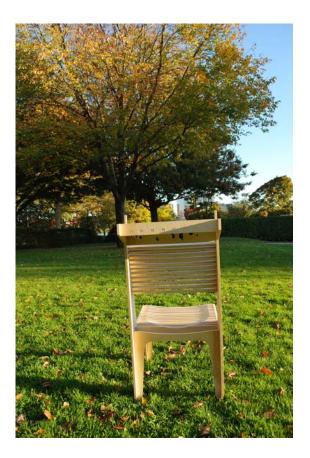

## Introduction

I would like to sit in the nature with my chair and how wonder if I can sit on a giraffe in the lawn. In designing this chair, i play with the dimensions of the joints so that they become the eyes, mouth and patterns of the giraffe.