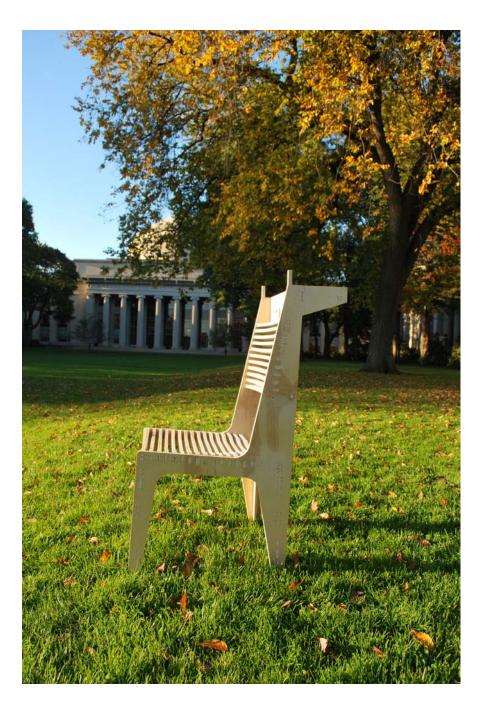

## Introduction

I would like to sit in the nature with my chair and how wonder if I can sit on a giraffe in the lawn. In designing this chair, i play with the dimensions of the joints so that they become the eyes, mouth and patterns of the giraffe.

photo of prototypes

4.510 Design and Digital Fabrication Assignment 3

4.510 Design and Digital Fabrication Assignment 3

4.510 Design and Digital Fabrication Assignment 3